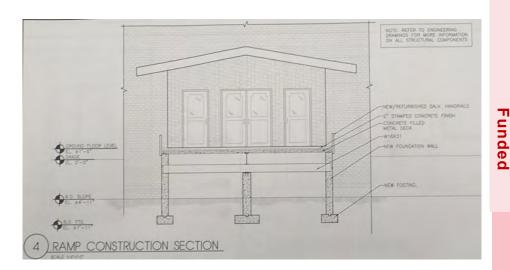

The contractors came on June 20th for the site inspection of our project: to replace our entrances. The Diocese received the bids and sent 2 bids to us to We have requested some review. clarifications. Fr. Jim was away this week, so we have time to get the information back. After receiving it, we will evaluate the bids with the diocesan building department. We can then arrange preliminary meetings with the contractors we agree on and review their bids with them. After that, a decision is made in conjunction with the Diocesan Building Office. The company we select will work with us to set the actual construction schedule, which we will share with you.

## **Proposed Schedule of** Work

PHASE I

Fall 2018

Approximate Cost: \$450,000

- Replace the Church Entrance **Bridge and Side Stairways**
- Mandated Removal of the oil tank in the Parish Center and replace the Boiler
- Update the Kitchen in the **Auditorium**